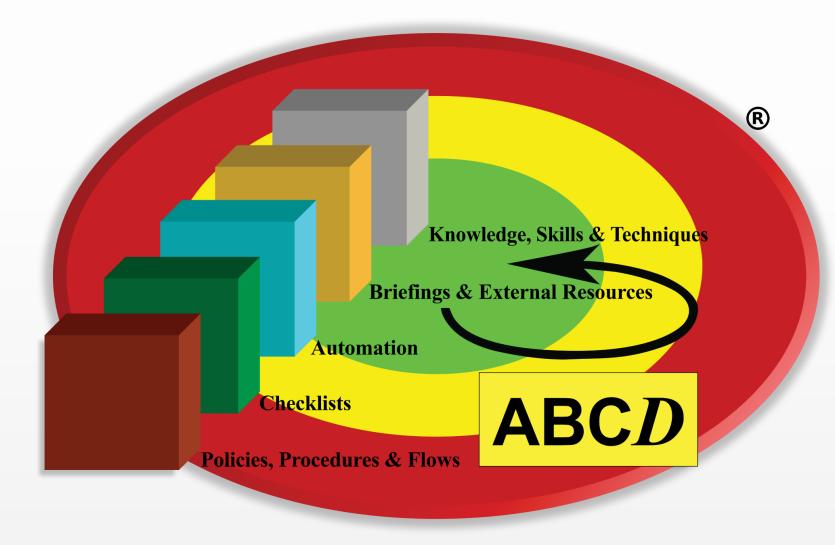

#### ABCD

#### Use Resources to Improve Performance and Reduce Risk

Policies, Procedures and Flows Checklists Automation Briefings & External Resources Knowledge, Skills and Techniques