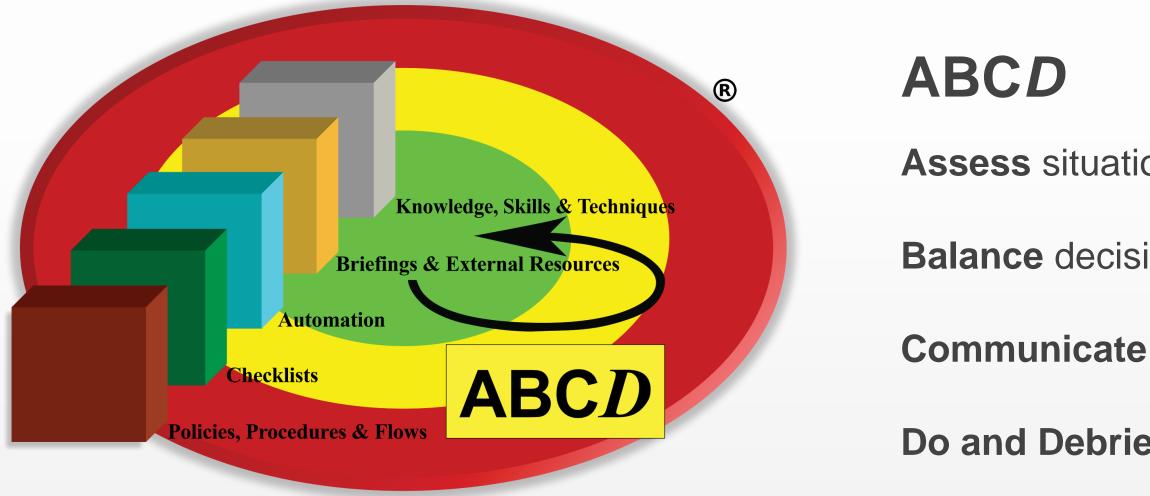

#### ABCD

#### Four Principles of Risk Management

Accept no unnecessary risk.

Anticipate and manage risk by **planning**.

Accept risk when **benefits outweigh cost.** 

Make risk decisions at the right level.

**Assess** situational awareness

**Balance** decision making

Do and Debrief active learning