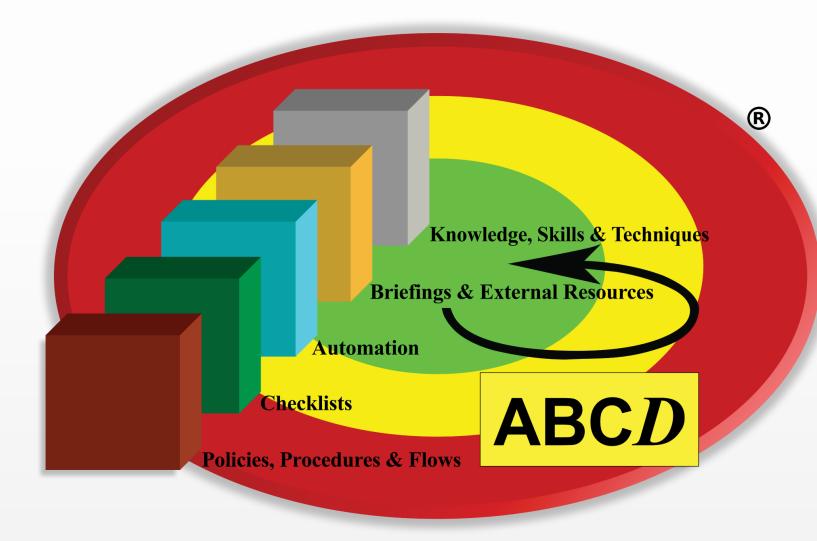

#### ABCD

#### Use Resources to Improve Performance and Reduce Risk

Policies, Procedures and Flows Checklists Automation Briefings & External Resources Knowledge, Skills and Techniques