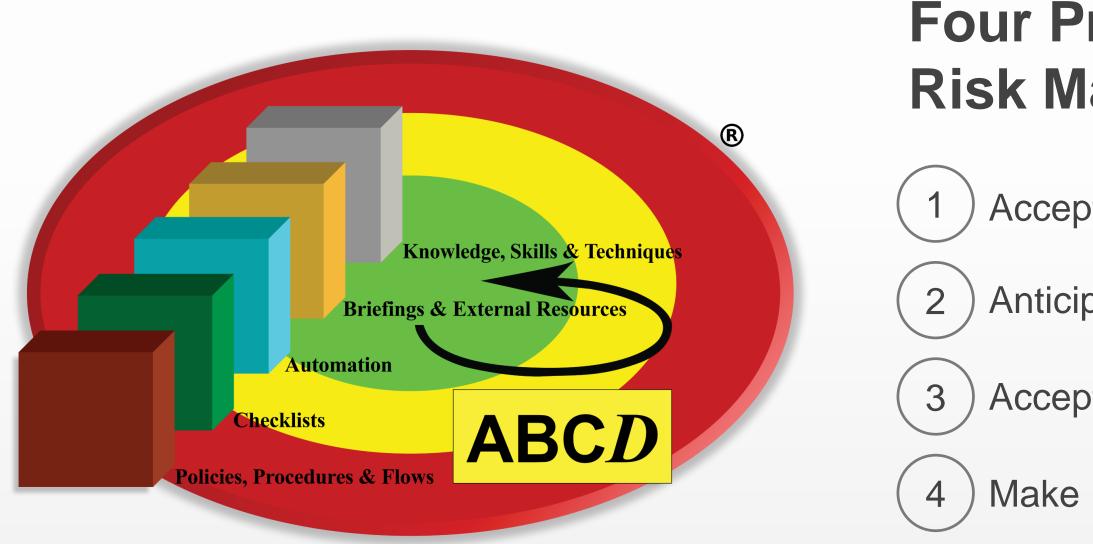

#### **4 Principals of Risk Management**

#### Four Principles of Risk Management

Accept no unnecessary risk.

Anticipate and manage risk by **planning**.

Accept risk when **benefits outweigh cost.** 

Make risk decisions at the right level.

**Assess** situational awareness

**Balance** decision making

Do and Debrief active learning