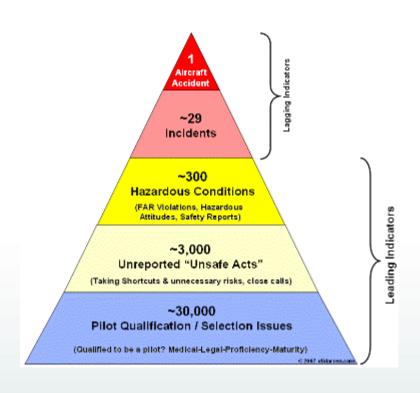

## **Any Other Castles Built on Sand?**

- → Situational Awareness
- → Authority Gradient
- 'Sharing the mental model'
- → Error
- → Threat and Error Management