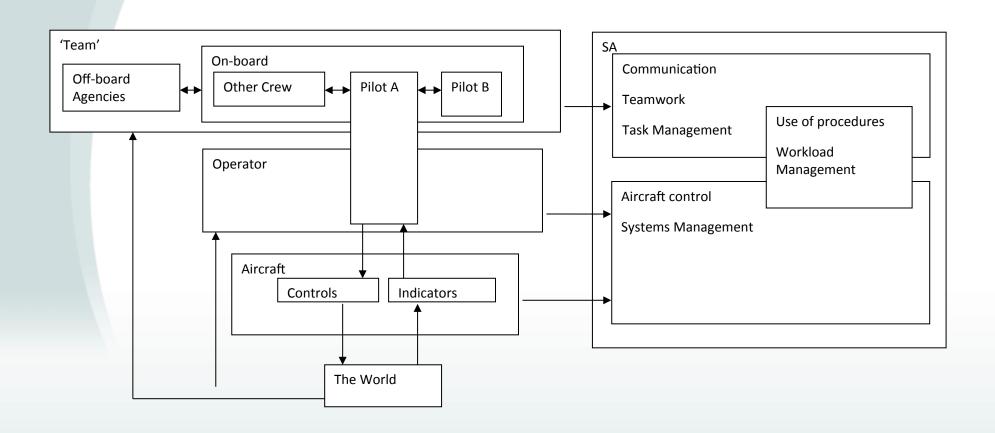

## **Any Other Castles Built on Sand?**

- → Situational Awareness
- → Authority Gradient
- 'Sharing the mental model'
- → Error
- → Threat and Error Management