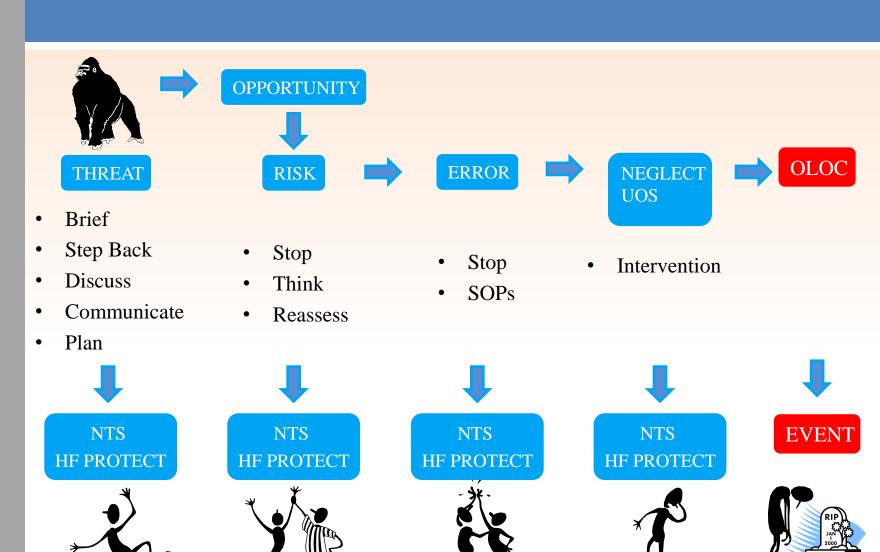

#### Threat Management and Error Management Model

Bringing People Together

#### **Threat and Error Management Model**

#### Threat and Error Management Model

TEM model shows where:

- The Operation or
- The Individual is

#### **MOST VULNERABLE**

- Acute Stress Response
  - Fight or Flight
  - · OLOC