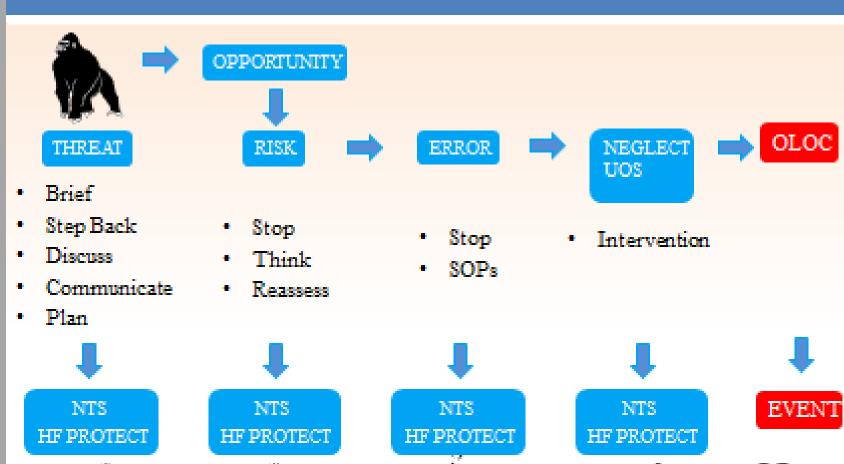

#### Threat Management and Error Management Model

Bringing People Together

#### **Threat and Error Management Model**

#### Threat and Error Management Model

TEM model shows where:

- The Operation or
- The Individual is

#### **MOST VULNERABLE**

- Acute Stress Response
  - Fight or Flight
  - · OLOC